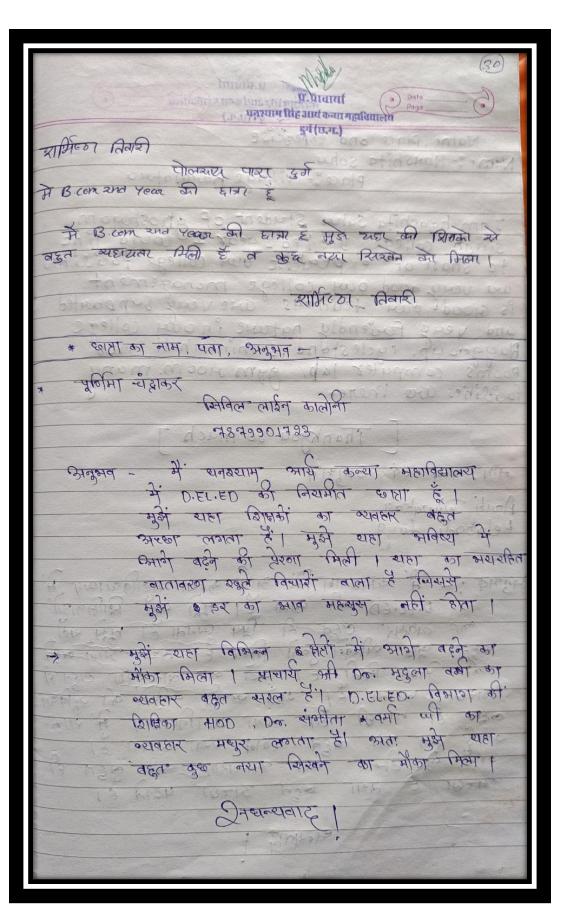

isgarh

# FEEDBACK SESSION- 2023-2024



Submitted to National Assessment and Accreditation Council 2023 – 2024



Affiliated to Hemchand Yadav University Durg, Chhattisgarh

# STUDENT FEEDBACK ANALYSIS SESSION 2023-2024



Submitted to National Assessment and Accreditation Council 2023 – 2024





























Affiliated to Hemchand Yadav University Durg, Chhattisgarh

# **TEACHERS FEEDBACK ANALYSIS**

Session - 2023-2024



Submitted to National Assessment and Accreditation Council 2023 – 2024



# GHANSHYAM SINGH ARYA KANYA MAHAVIDYALAYA DURG Teachers Feedback Form - AY 2023-24





















Affiliated to Hemchand Yadav University Durg, Chhattisgarh

# **ALUMNI FEEDBACK**

Session - 2023-2024



Submitted to National Assessment and Accreditation Council 2023 – 2024