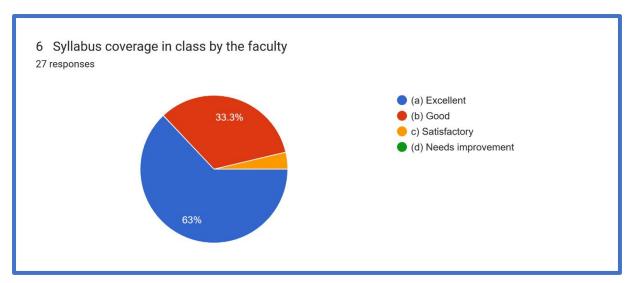

# 2. Academic and Skill Development Initiatives

The institution offers programs such as BA, B.Com, B.Ed., M.Ed., and D.El.Ed., along with skill-based courses like computer applications and beauty culture. It also organizes regular seminars, workshops, and faculty development programs.