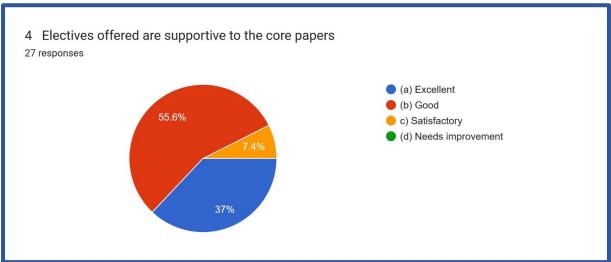

# 2. Academic and Skill Development Initiatives

The institution offers programs such as BA, B.Com, B.Ed., M.Ed., and D.El.Ed., along with skill-based courses like computer applications and beauty culture. It also organizes regular seminars, workshops, and faculty development programs.