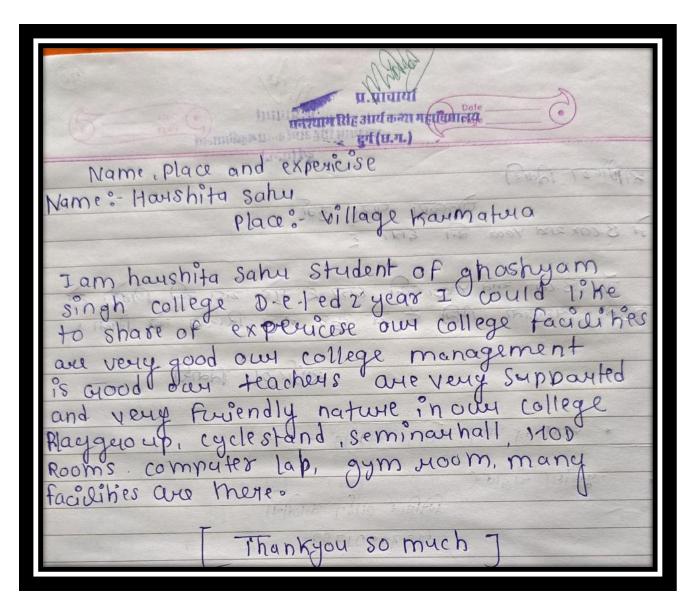

ttisgarh

# FEEDBACK SESSION- 2023-2024



Submitted to National Assessment and Accreditation Council 2023 – 2024



Affiliated to Hemchand Yadav University Durg, Chhattisgarh

# STUDENT FEEDBACK ANALYSIS SESSION 2023-2024



Submitted to National Assessment and Accreditation Council 2023 – 2024





























Affiliated to Hemchand Yadav University Durg, Chhattisgarh

# **TEACHERS FEEDBACK ANALYSIS**

Session - 2023-2024



Submitted to National Assessment and Accreditation Council 2023 – 2024



# GHANSHYAM SINGH ARYA KANYA MAHAVIDYALAYA DURG Teachers Feedback Form - AY 2023-24





















Affiliated to Hemchand Yadav University Durg, Chhattisgarh

# **ALUMNI FEEDBACK**

Session - 2023-2024



Submitted to National Assessment and Accreditation Council 2023 – 2024