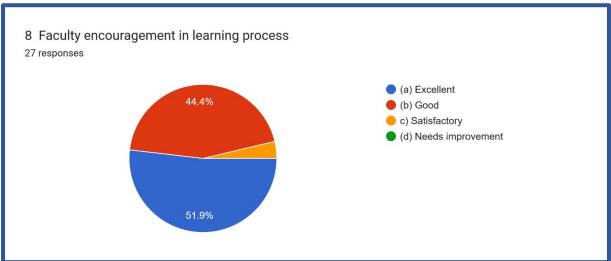

## 6. Monitoring and Quality Assurance

The Internal Quality Assurance Cell (IQAC) plays a pivotal role in monitoring the deployment of strategic plans. Regular feedback from stakeholders and well-defined metrics ensure continuous improvement.