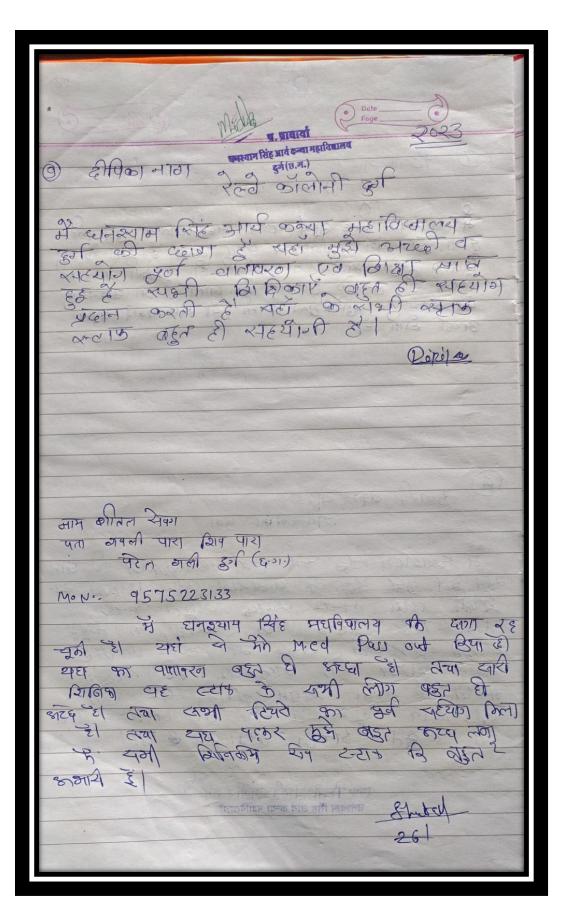

garh

# FEEDBACK SESSION- 2023-2024



Submitted to National Assessment and Accreditation Council 2023 – 2024



Affiliated to Hemchand Yadav University Durg, Chhattisgarh

# STUDENT FEEDBACK ANALYSIS SESSION 2023-2024



Submitted to National Assessment and Accreditation Council 2023 – 2024





























Affiliated to Hemchand Yadav University Durg, Chhattisgarh

# **TEACHERS FEEDBACK ANALYSIS**

Session - 2023-2024



Submitted to National Assessment and Accreditation Council 2023 – 2024



# GHANSHYAM SINGH ARYA KANYA MAHAVIDYALAYA DURG Teachers Feedback Form - AY 2023-24





















Affiliated to Hemchand Yadav University Durg, Chhattisgarh

# **ALUMNI FEEDBACK**

Session - 2023-2024



Submitted to National Assessment and Accreditation Council 2023 – 2024