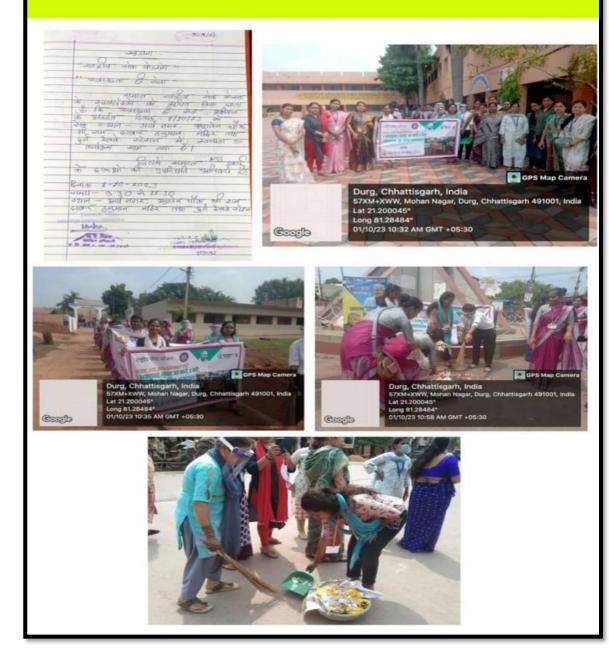

- **Constitutional Values:** Understanding the fundamental principles of the Constitution, such as justice, equality, liberty and promote our cultural tradition.
- **Citizens' Rights:** Recognizing and exercising fundamental rights, Including freedom of speech, expression, and assembly to make Independence day, Republic day.
- **Duties and Responsibilities:** Embracing civic duties, such as paying taxes, respecting laws, and participating in democratic processes and NSS.
- **Social and Environmental Responsibilities:** Understanding the importance of social and environmental sustainability, including issues like climate change, inequality
- 1. Workshops and Seminars: Interactive sessions with experts and thought leaders.
- 2. **Guest Lectures-** Our institution invites distinguished guest lecturers to share their expertise and experiences with students and faculty. These lectures provide a unique opportunity for knowledge sharing, inspiration, and networking.
- 3. Awareness Campaigns- Our institution conducts awareness campaigns on social, environmental, and health issues to educate students and staff about their impact and importance. Through posters, brochures, social media, and events, we aim to inspire positive change and promote responsible behaviors.

By sensitizing students and employees to their constitutional obligations and civic responsibilities, our institution aims to foster a culture of active citizenship, social awareness, and environmental responsibility.