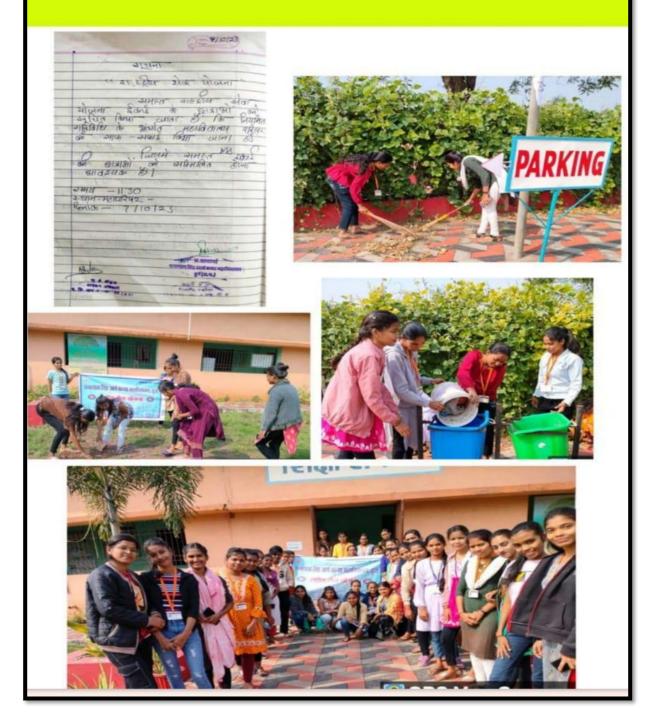

- **Constitutional Values:** Understanding the fundamental principles of the Constitution, such as justice, equality, liberty and promote our cultural tradition.
- **Citizens' Rights:** Recognizing and exercising fundamental rights, Including freedom of speech, expression, and assembly to make Independence day, Republic day.
- **Duties and Responsibilities:** Embracing civic duties, such as paying taxes, respecting laws, and participating in democratic processes and NSS.
- **Social and Environmental Responsibilities:** Understanding the importance of social and environmental sustainability, including issues like climate change, inequality
- 1. Workshops and Seminars: Interactive sessions with experts and thought leaders.
- 2. **Guest Lectures-** Our institution invites distinguished guest lecturers to share their expertise and experiences with students and faculty. These lectures provide a unique opportunity for knowledge sharing, inspiration, and networking.
- 3. Awareness Campaigns- Our institution conducts awareness campaigns on social, environmental, and health issues to educate students and staff about their impact and importance. Through posters, brochures, social media, and events, we aim to inspire positive change and promote responsible behaviors.

By sensitizing students and employees to their constitutional obligations and civic responsibilities, our institution aims to foster a culture of active citizenship, social awareness, and environmental responsibility.