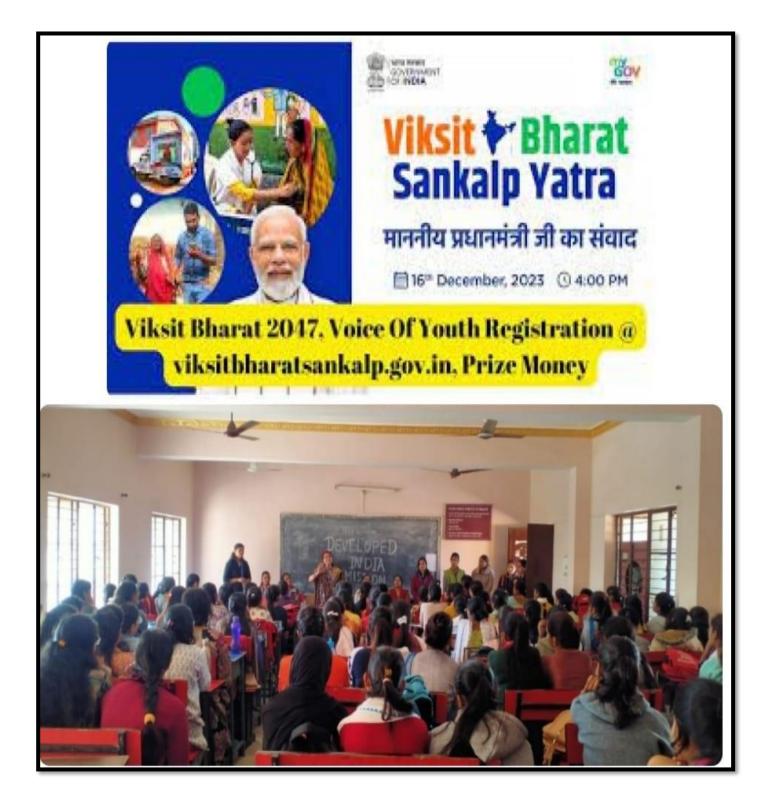

#### Sensitization Program for Students and Employees

Our institution conducts regular sensitization programs to educate students and employees about their constitutional obligations, values, rights, duties, and responsibilities as citizens.

- **Constitutional Values:** Understanding the fundamental principles of the Constitution, such as justice, equality, liberty and promote our cultural tradition.
- **Citizens' Rights:** Recognizing and exercising fundamental rights, Including freedom of speech, expression, and assembly to make Independence day, Republic day.
- **Duties and Responsibilities:** Embracing civic duties, such as paying taxes, respecting laws, and participating in democratic processes and NSS.
- **Social and Environmental Responsibilities:** Understanding the importance of social and environmental sustainability, including issues like climate change, inequality
- 1. Workshops and Seminars: Interactive sessions with experts and thought leaders.
- 2. **Guest Lectures-** Our institution invites distinguished guest lecturers to share their expertise and experiences with students and faculty. These lectures provide a unique opportunity for knowledge sharing, inspiration, and networking.
- 3. Awareness Campaigns- Our institution conducts awareness campaigns on social, environmental, and health issues to educate students and staff about their impact and importance. Through posters, brochures, social media, and events, we aim to inspire positive change and promote responsible behaviors.