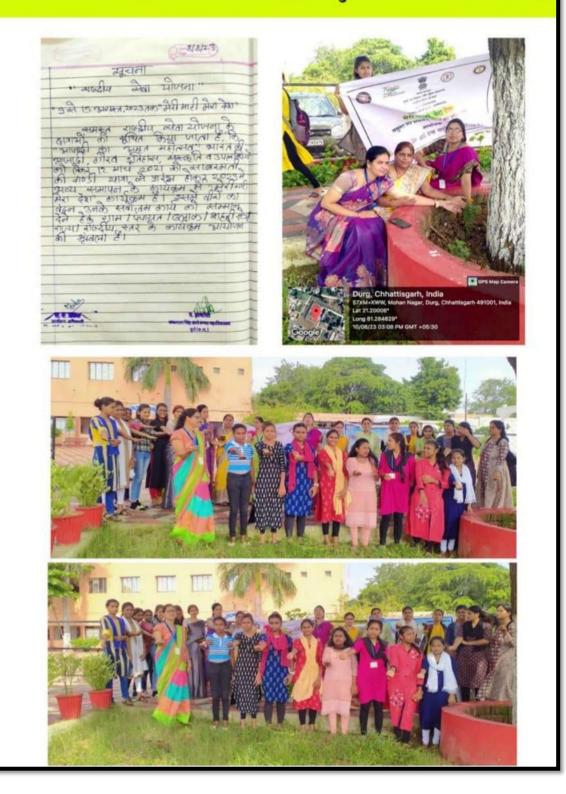

- **Constitutional Values:** Understanding the fundamental principles of the Constitution, such as justice, equality, liberty and promote our cultural tradition.
- **Citizens' Rights:** Recognizing and exercising fundamental rights, Including freedom of speech, expression, and assembly to make Independence day, Republic day.
- **Duties and Responsibilities:** Embracing civic duties, such as paying taxes, respecting laws, and participating in democratic processes and NSS.
- **Social and Environmental Responsibilities:** Understanding the importance of social and environmental sustainability, including issues like climate change, inequality
- 1. Workshops and Seminars: Interactive sessions with experts and thought leaders.
- 2. **Guest Lectures-** Our institution invites distinguished guest lecturers to share their expertise and experiences with students and faculty. These lectures provide a unique opportunity for knowledge sharing, inspiration, and networking.
- 3. Awareness Campaigns- Our institution conducts awareness campaigns on social, environmental, and health issues to educate students and staff about their impact and importance. Through posters, brochures, social media, and events, we aim to inspire positive change and promote responsible behaviors.

By sensitizing students and employees to their constitutional obligations and civic responsibilities, our institution aims to foster a culture of active citizenship, social awareness, and environmental responsibility.