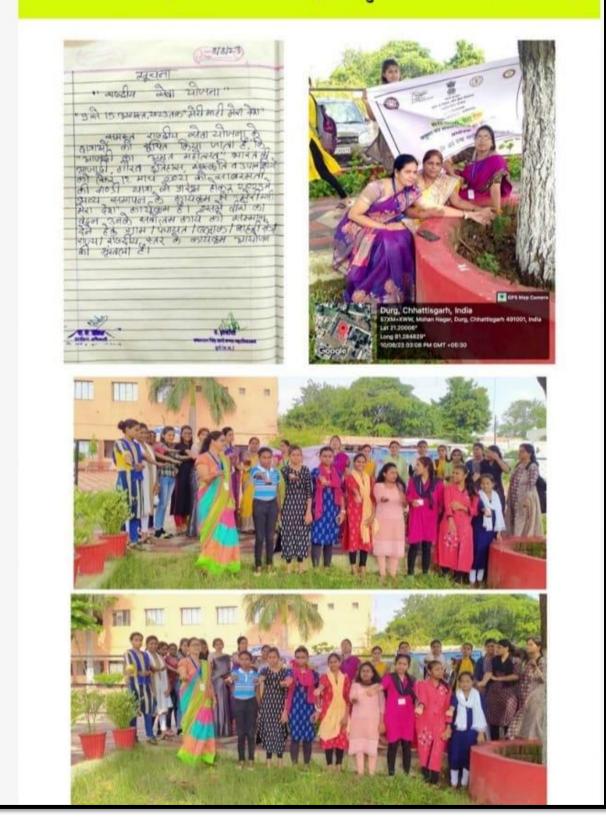

### 2. The Context:

1. With increasing environmental degradation, the institution recognized its responsibility to contribute to sustainability. The practice aimed to engage the entire campus community in activities that promote environmental conservation.

### 5. Evidence of Success:

1. Increased participation of students in eco-clubs and environmental programs.

Recognition by the local government for promoting green practices.

2.Improved student performance in technology-based courses.