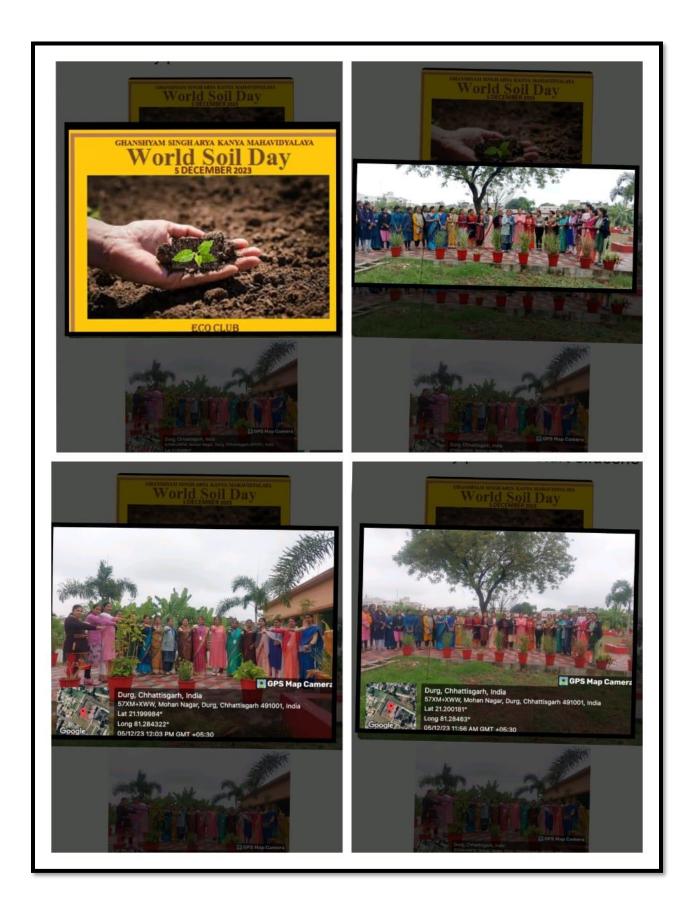

## Soil Day

| Arcient                                                                                                                                                     | Prost                     |
|-------------------------------------------------------------------------------------------------------------------------------------------------------------|---------------------------|
| Parilab 19-07-03                                                                                                                                            |                           |
| स्वास्त पाल्यापको को<br>महापिशालप पाल्सिको<br>की प्रश्नारीपठा का का<br>देखास्त आह्यापको जान<br>उपस्ति आह्यापको<br>उपस्तिती अभिवास हो।<br>उपालन महाप्रियास्य | क्रमन्दाख्या द्व वामाठा व |
| 28/107 - 412/198/124                                                                                                                                        | Misel april 2 2 2001 AC   |
| मा स्वापिकाओं के नाम                                                                                                                                        | E Stulet                  |
| भीमली स्रोटन रवनोंग                                                                                                                                         | المور                     |
| ्यंभीता क्स                                                                                                                                                 |                           |
| भीषिका देवांगन .<br>भूतांति तिवासी<br>विक्वस मदल                                                                                                            | Jandon -                  |
| Board Ald                                                                                                                                                   | Jusite                    |
| ASTHA SIJARIA                                                                                                                                               | Alang_                    |
| S. Veena Potel                                                                                                                                              | Marth .                   |
| ANJU DEV7                                                                                                                                                   | Romjan                    |
| Ranjang meshkam                                                                                                                                             | Konfan                    |