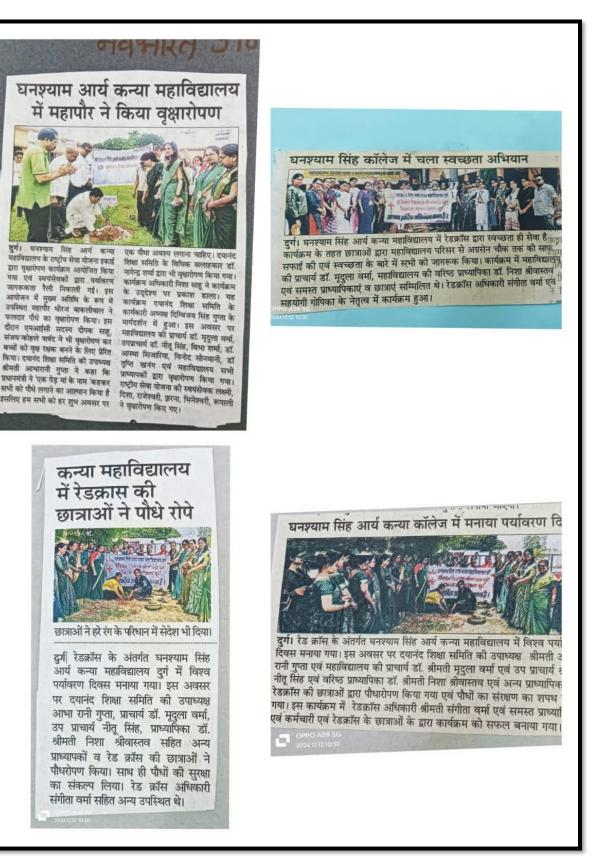

### 2. The Context:

1. With increasing environmental degradation, the institution recognized its responsibility to contribute to sustainability. The practice aimed to engage the entire campus community in activities that promote environmental conservation.

### 4. The Practice:

1. Increasing the Green Cover of College Surroundings.

Rain Water Harvesting Projects.

2.Installation of projector in classrooms Conducting regular training workshops for faculty on using digital tools. Free Wi-Fi access across campus for students to access learning materials.

### 5. Evidence of Success:

1. Increased participation of students in eco-clubs and environmental programs.

Recognition by the local government for promoting green practices.

2.Improved student performance in technology-based courses.