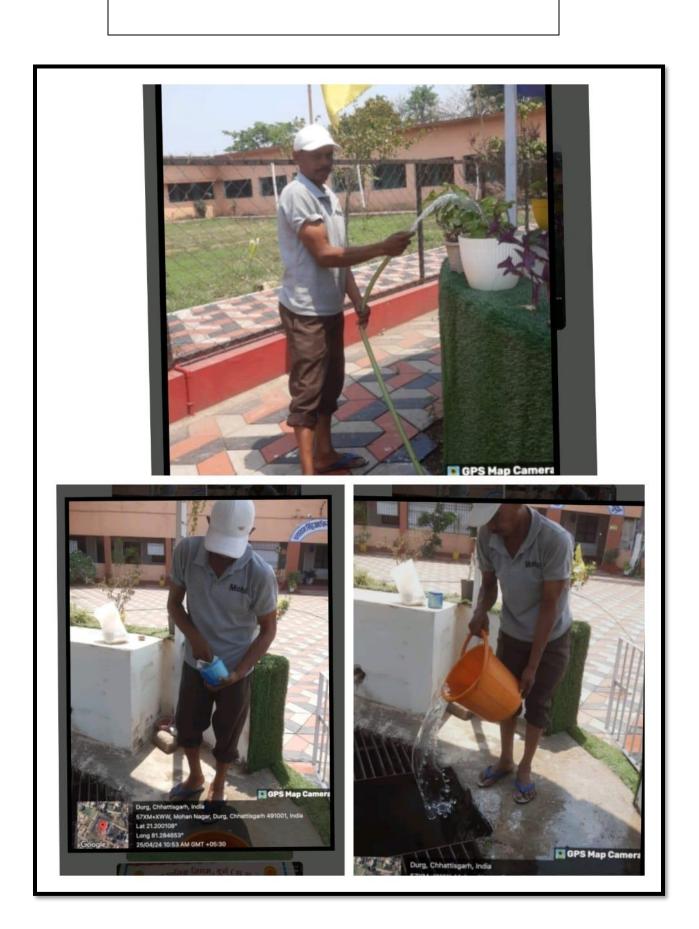

### 4. The Practice:

1. Increasing the Green Cover of College Surroundings.

Rain Water Harvesting Projects.

2.Installation of projector in classrooms Conducting regular training workshops for faculty on using digital tools. Free Wi-Fi access across campus for students to access learning materials.

### 5. Evidence of Success:

1. Increased participation of students in eco-clubs and environmental programs.

Recognition by the local government for promoting green practices.

2.Improved student performance in technology-based courses.